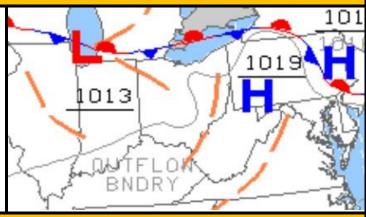

## Pro Football Hall of Fame Balloon Classic

Evening Weather Briefing, July 28<sup>th</sup>, 2023 Sunset is at 8:46pm, QNH = 1016mb

**Discussion:** High pressure ridge is moving out of the region ahead of a cold front expected to come through overnight. There are multiple shortwave troughs embedded within broad westerly flow in the mid to upper levels of the atmosphere, and one of these will move through during the flight period. Locally, the atmosphere has been stabilized following convective weather this afternoon, but some convection is expected over Lake Erie and will need monitored through the flight period.